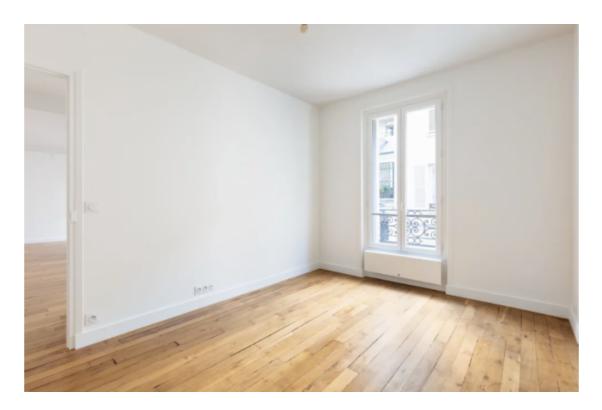

It consists of a spacious living area with an open, fitted, and equipped kitchen, a bedroom, a shower room, and a toilet.

Everything has been recently renovated tastefully. Individual electric heating. Highly sought-after neighborhood.

### **Details**

- Living room with an openplan fitted kitchen
- Large bedroom
- Shower room with WC
- Cellar