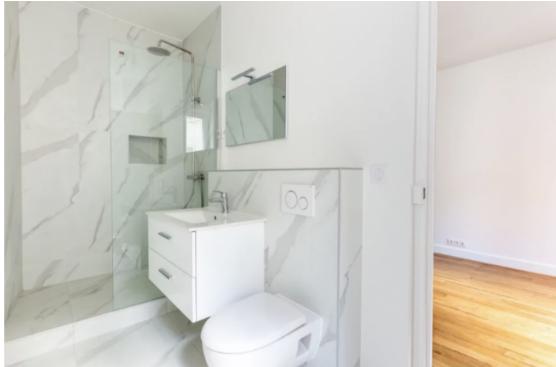

It consists of a spacious living area with an open, fitted, and equipped kitchen, a bedroom, a shower room, and a toilet.

Everything has been recently renovated tastefully. Individual electric heating. Highly sought-after neighborhood.

### **Details**

- Living room with an openplan fitted kitchen
- Large bedroom
- Shower room with WC
- Cellar