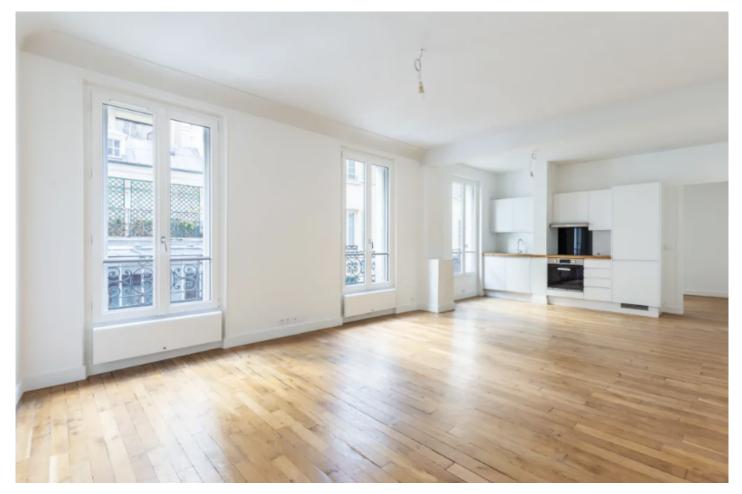

### On request

Apartment 51,0 m2 Floor: 1

Rooms: 2 Bedrooms: 1 Bathrooms: 1

INVALIDES/TOUR MAUBOURG - 2 ROOMS - RENOVATED - 75007 Located on Rue de la Comète, just a stone's throw away from Tour-Maubourg and Esplanade des Invalides. Within an attractive condominium with an elevator, this 51 sqm apartment comprises 2 rooms on the first floor facing the courtyard.

It consists of a spacious living area with an open, fitted, and equipped kitchen, a bedroom, a shower room, and a toilet.

Everything has been recently renovated tastefully. Individual electric heating. Highly sought-after neighborhood.

### **Details**

- Living room with an openplan fitted kitchen
- Large bedroom
- Shower room with WC
- Cellar