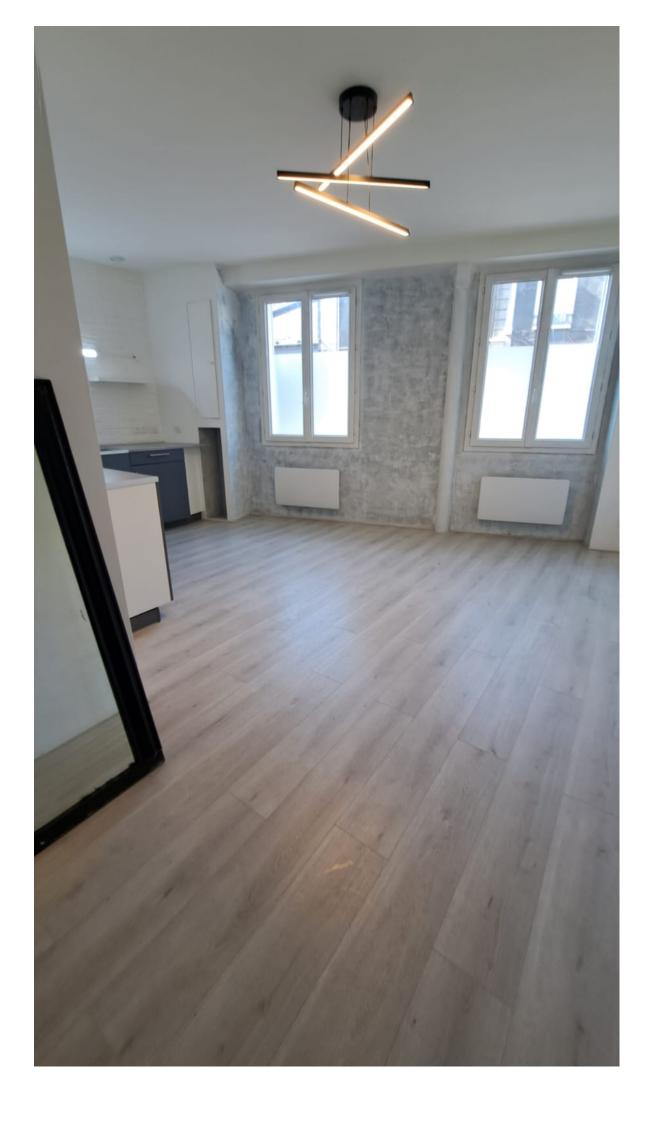

Located on the ground floor of a well-maintained 4-story building, this recently fully refurbished 2-room apartment consists of a living room, an open-plan furnished and equipped kitchen, a bedroom, and a shower room. This apartment benefits from a sought-after location close to shops and the train station. A private bike storage space is available outside, and there is also one in the basement to complete this property. Planned and paid for works.

### **Details**

- Large entrance
- Living room with an open American-style kitchen
- One beautiful bedroom
- Shower room with toilet
- Cellar

## Additionally

- Double exposure
- Electric heating
- Secure entry
- Double glazing
- A private bicycle and stroller storage room