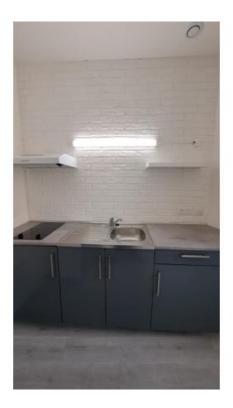

Located on the ground floor of a well-maintained 4-story building, this recently fully refurbished 2-room apartment consists of a living room, an open-plan furnished and equipped kitchen, a bedroom, and a shower room. This apartment benefits from a sought-after location close to shops and the train station. A private bike storage space is available outside, and there is also one in the basement to complete this property. Planned and paid for works.

### **Details**

- Large entrance
- Living room with an open American-style kitchen
- One beautiful bedroom
- Shower room with toilet
- Cellar