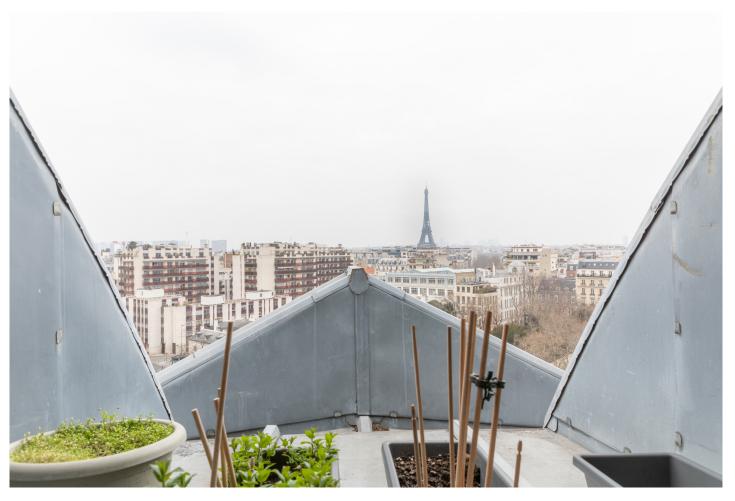

# INVALIDES, DUPLEX 50m2, EIFFEL TOWER VIEW, 7th

Bld des Invalides 75007

#### On request

Apartment 50,0 m2 Floor: 7-8 Rooms: 3 Bedrooms: 1 Bathrooms: 1

DUROC- In a Haussmannian building, a 50m2 duplex apartment on the 7th and 8th floor (no lift).

It includes a living room with kitchen, a bedroom with its bathroom and a toilet. Unobstructed view of all of Paris and the Eiffel Tower, WEST exposure. 2 lots for sale with 2 separate accesses. WORKS NEEDED.

## Additionally

- Eiffel Tower view
- West Exposure
- Works needed