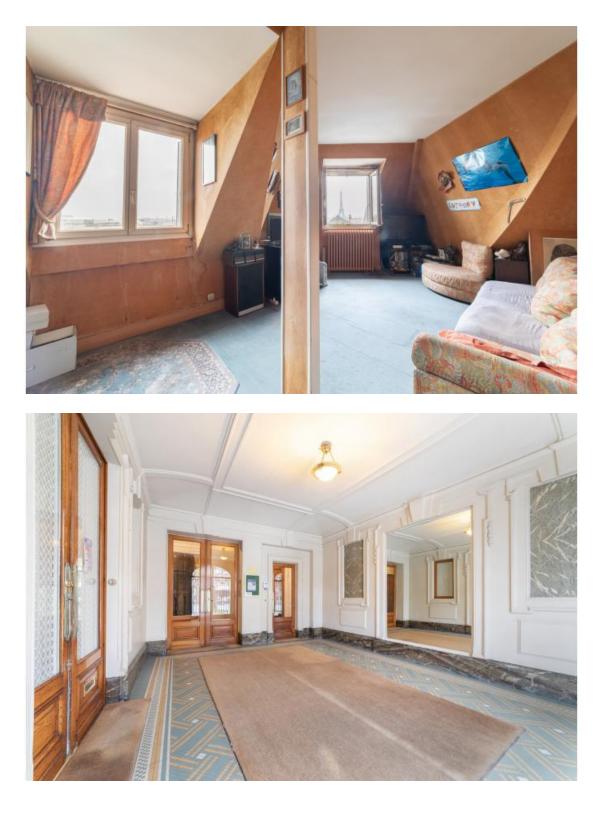

#### On request

Apartment 50,0 m2 Floor: 7-8 Rooms: 3 Bedrooms: 1 Bathrooms: 1

DUROC- In a Haussmannian building, a 50m2 duplex apartment on the 7th and 8th floor (no lift).

It includes a living room with kitchen, a bedroom with its bathroom and a toilet. Unobstructed view of all of Paris and the Eiffel Tower, WEST exposure. 2 lots for sale with 2 separate accesses. WORKS NEEDED.

## Additionally

- Eiffel Tower view
- West Exposure
- Works needed