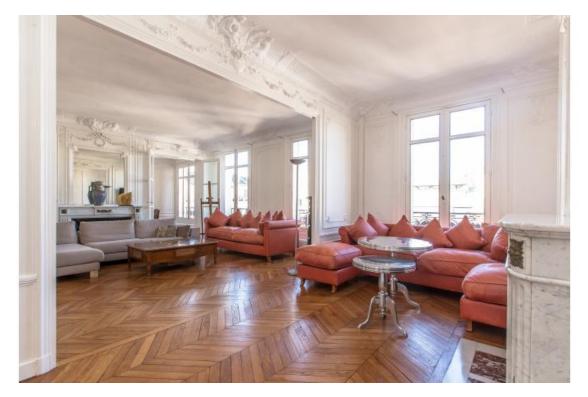

## On request

Apartment 222,0 m2 Floor: 4 éme Rooms: 7 Bedrooms: 4 Bathrooms: 3

Luxurious apartment of 222 sqm on the 4th floor of a beautiful building consists of an entrance hall, living room, large eat-in kitchen, 4 bedrooms, 2 bathrooms.

Clear view. High ceilings of 3m10. Cellar. Caretaker.

Possible to rent a parking place in the adjacent building.