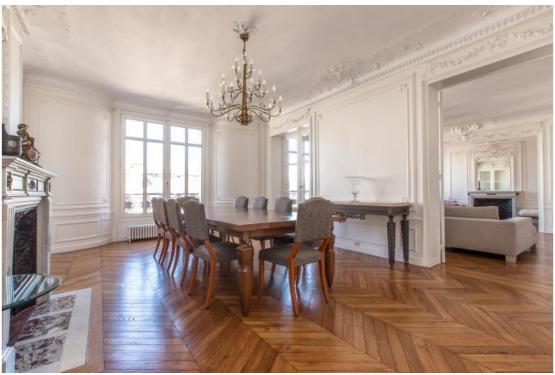

## On request

Apartment 222,0 m2 Floor: 4 éme Rooms: 7 Bedrooms: 4 Bathrooms: 3

Luxurious apartment of 222 sqm on the 4th floor of a beautiful building consists of an entrance hall, living room, large eat-in kitchen, 4 bedrooms, 2 bathrooms.

## **AREAS**

1 Entrance 6.72 m<sup>2</sup> 1 Corridor 23.83 m<sup>2</sup>

| 1 Bedroom                 | 15 m²                |
|---------------------------|----------------------|
| 1 Bedroom                 | 24.11 m <sup>2</sup> |
| 1 Kitchen                 | 24.86 m <sup>2</sup> |
| 1 Bathroom                | $5.08 \text{ m}^2$   |
| 1 Bedroom                 | 9.63 m <sup>2</sup>  |
| 1 Dining room             | 27.62 m <sup>2</sup> |
| 1 Living room/dining area | 29.96 m <sup>2</sup> |
| 1 Living-room             | 15.18 m <sup>2</sup> |
| 1 Bedroom                 | 20.62 m <sup>2</sup> |
| 1 Bathroom                | 9.23 m <sup>2</sup>  |
|                           |                      |