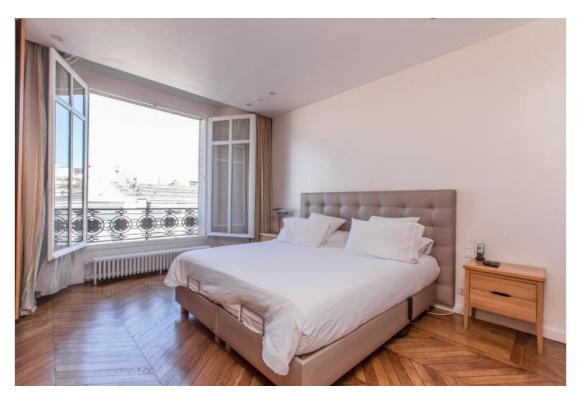

## On request

Apartment 222,0 m2 Floor: 4 éme Rooms: 7 Bedrooms: 4 Bathrooms: 3

Luxurious apartment of 222 sqm on the 4th floor of a beautiful building consists of an entrance hall, living room, large eat-in kitchen, 4 bedrooms, 2 bathrooms.

## **AREAS**

1 Entrance 6.72 m<sup>2</sup> 1 Corridor 23.83 m<sup>2</sup>

| 1 Bedroom                 | 15 m²                |
|---------------------------|----------------------|
| 1 Bedroom                 | 24.11 m <sup>2</sup> |
| 1 Kitchen                 | 24.86 m <sup>2</sup> |
| 1 Bathroom                | $5.08 \text{ m}^2$   |
| 1 Bedroom                 | 9.63 m <sup>2</sup>  |
| 1 Dining room             | 27.62 m <sup>2</sup> |
| 1 Living room/dining area | 29.96 m <sup>2</sup> |
| 1 Living-room             | 15.18 m <sup>2</sup> |
| 1 Bedroom                 | 20.62 m <sup>2</sup> |
| 1 Bathroom                | 9.23 m <sup>2</sup>  |
|                           |                      |