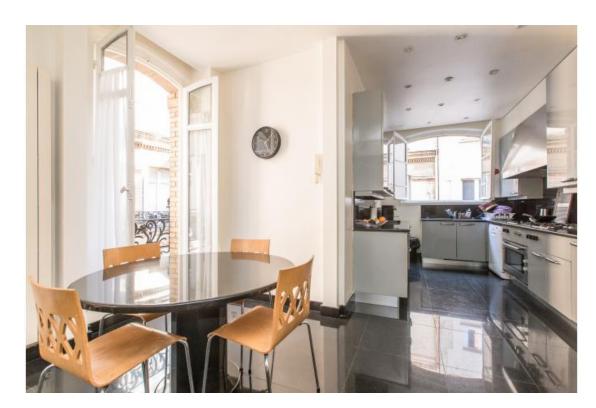

## On request

Apartment 222,0 m2 Floor: 4 éme Rooms: 7 Bedrooms: 4 Bathrooms: 3

Luxurious apartment of 222 sqm on the 4th floor of a beautiful building consists of an entrance hall, living room, large eat-in kitchen, 4 bedrooms, 2 bathrooms.