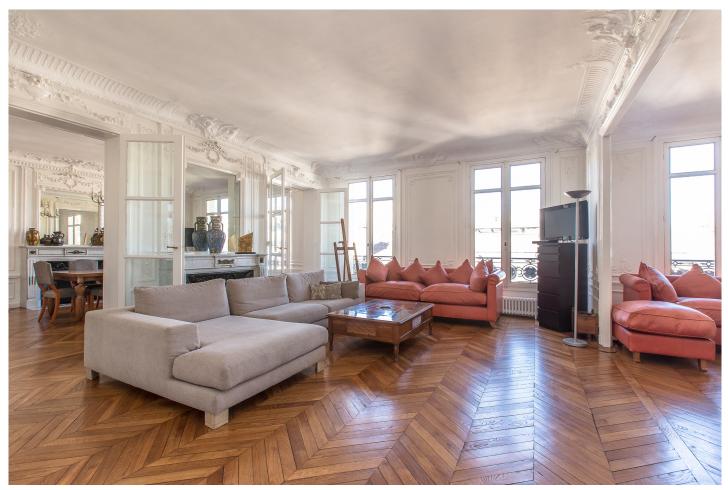

## On request

Apartment 222,0 m2 Floor: 4 éme Rooms: 7 Bedrooms: 4 Bathrooms: 3

Luxurious apartment of 222 sqm on the 4th floor of a beautiful building consists of an entrance hall, living room, large eat-in kitchen, 4 bedrooms, 2 bathrooms.

Clear view. High ceilings of 3m10. Cellar. Caretaker.

Possible to rent a parking place in the adjacent building.