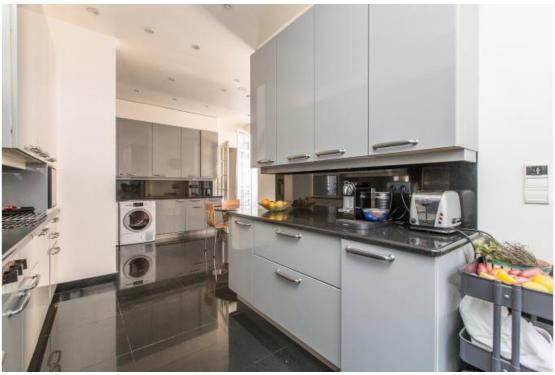

## On request

Apartment 222,0 m2 Floor: 4 éme Rooms: 7 Bedrooms: 4 Bathrooms: 3

Luxurious apartment of 222 sqm on the 4th floor of a beautiful building consists of an entrance hall, living room, large eat-in kitchen, 4 bedrooms, 2 bathrooms.