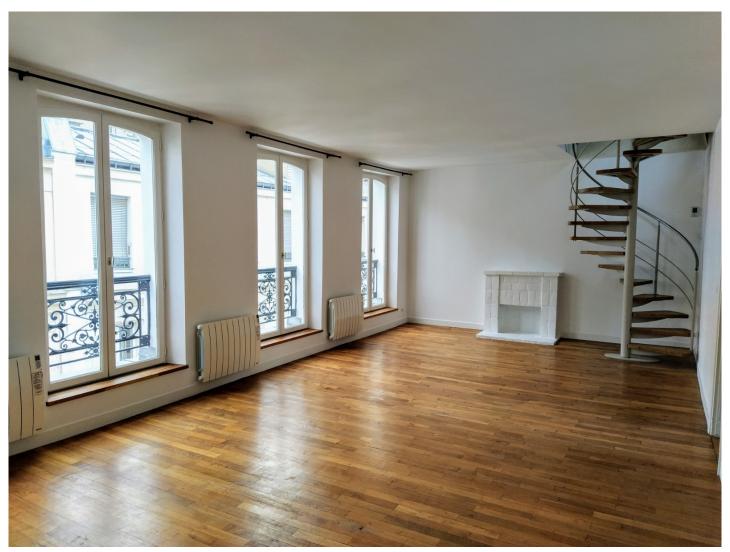

### RENTED

PONT de L'ALMA located in a secure gated pedestrian street at the 4th floor (without elevator) of stone building.

A charming duplex of 80m2 (Carrez Law) and 130m2 of living surface, on the first level: a large living room with a fireplace, a bedroom, a shower room with a toilet and an equipped kitchen.

Upstairs: a large living space (70m2) on the ground with wooden beams and 7 velux windows, a sleeping area (2nd bedroom), office, a bathroom and a WC. A cave.

The apartment is very light and quiet, crossing, overlooking the pedestrian street on one side and the interior garden on the other.

# Additionally

- Beautiful view
- Bright apartment
- Chimney
- Construction 1890