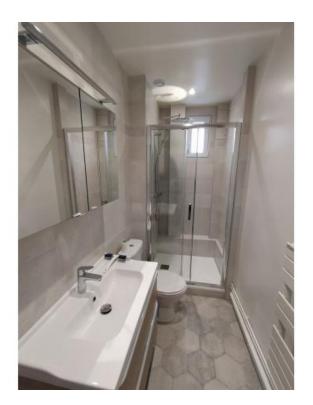

### RENTED

PONT de L'ALMA located in a secure gated pedestrian street at the 4th floor (without elevator) of stone building.

A charming duplex of 80m2 (Carrez Law) and 130m2 of living surface, on the first level: a large living room with a fireplace, a bedroom, a shower room with a toilet and an equipped kitchen.

## Details

- Total area: 130 m2
- 1st level:
- A large living room
- A bedroom
- A shower room with a toilet
- Equipped kitchen
- Upstairs:
- A large living space
- Office
- A bathroom and a WC