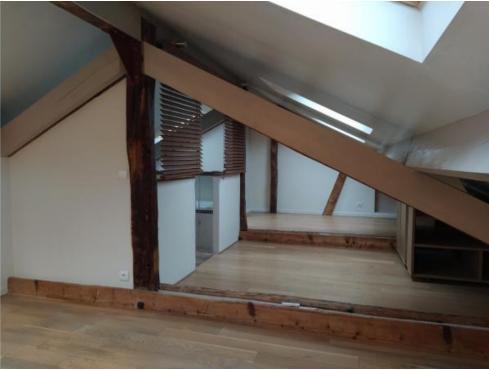

Upstairs: a large living space (70m2) on the ground with wooden beams and 7 velux windows, a sleeping area (2nd bedroom), office, a bathroom and a WC. A cave.

The apartment is very light and quiet, crossing, overlooking the pedestrian street on one side and the interior garden on the other.

## Details

- Total area: 130 m2
- 1st level:
- A large living room
- A bedroom
- A shower room with a toilet
- Equipped kitchen
- Upstairs:
- A large living space
- Office
- A bathroom and a WC