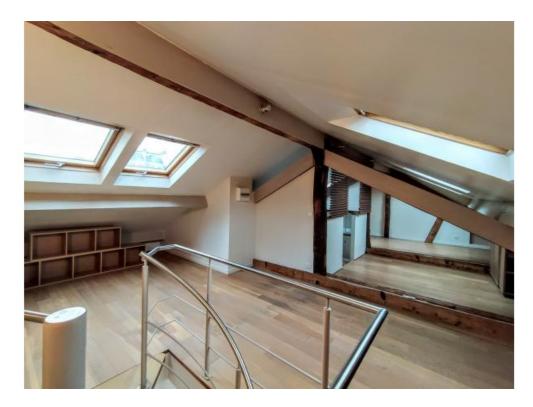

Upstairs: a large living space (70m2) on the ground with wooden beams and 7 velux windows, a sleeping area (2nd bedroom), office, a bathroom and a WC. A cave.

The apartment is very light and quiet, crossing, overlooking the pedestrian street on one side and the interior garden on the other.

## Details

- Total area: 130 m2
- 1st level:
- A large living room
- A bedroom
- A shower room with a toilet
- Equipped kitchen
- Upstairs:
- A large living space
- Office
- A bathroom and a WC