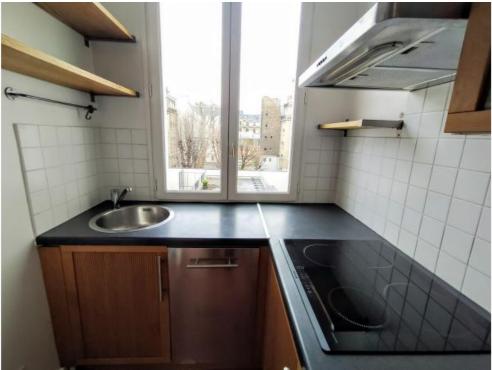

### RENTED

PONT de L'ALMA located in a secure gated pedestrian street at the 4th floor (without elevator) of stone building.

A charming duplex of 80m2 (Carrez Law) and 130m2 of living surface, on the first level: a large living room with a fireplace, a bedroom, a shower room with a toilet and an equipped kitchen.

## Details

- Total area: 130 m2
- 1st level:
- A large living room
- A bedroom
- A shower room with a toilet
- Equipped kitchen
- Upstairs:
- A large living space
- Office
- A bathroom and a WC