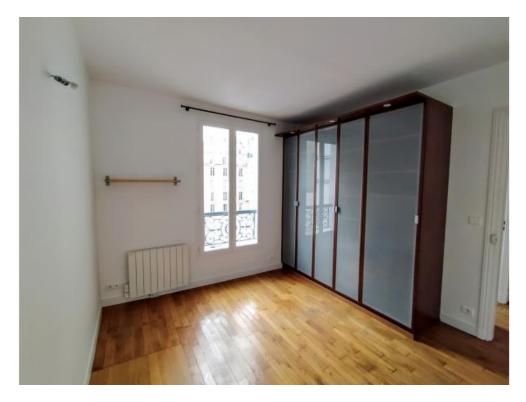

### RENTED

PONT de L'ALMA located in a secure gated pedestrian street at the 4th floor (without elevator) of stone building.

A charming duplex of 80m2 (Carrez Law) and 130m2 of living surface, on the first level: a large living room with a fireplace, a bedroom, a shower room with a toilet and an equipped kitchen.

## Details

- Total area: 130 m2
- 1st level:
- A large living room
- A bedroom
- A shower room with a toilet
- Equipped kitchen
- Upstairs:
- A large living space
- Office
- A bathroom and a WC