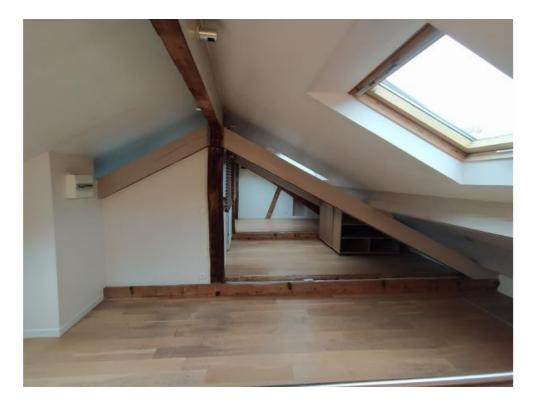

Upstairs: a large living space (70m2) on the ground with wooden beams and 7 velux windows, a sleeping area (2nd bedroom), office, a bathroom and a WC. A cave.

The apartment is very light and quiet, crossing, overlooking the pedestrian street on one side and the interior garden on the other.

## Details

- Total area: 130 m2
- 1st level:
- A large living room
- A bedroom
- A shower room with a toilet
- Equipped kitchen
- Upstairs:
- A large living space
- Office
- A bathroom and a WC