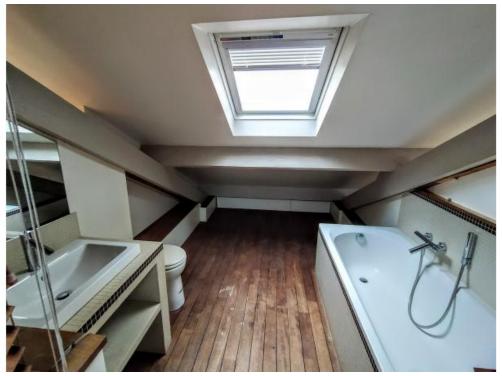

Upstairs: a large living space (70m2) on the ground with wooden beams and 7 velux windows, a sleeping area (2nd bedroom), office, a bathroom and a WC. A cave.

The apartment is very light and quiet, crossing, overlooking the pedestrian street on one side and the interior garden on the other.

## Details

- Total area: 130 m2
- 1st level:
- A large living room
- A bedroom
- A shower room with a toilet
- Equipped kitchen
- Upstairs:
- A large living space
- Office
- A bathroom and a WC