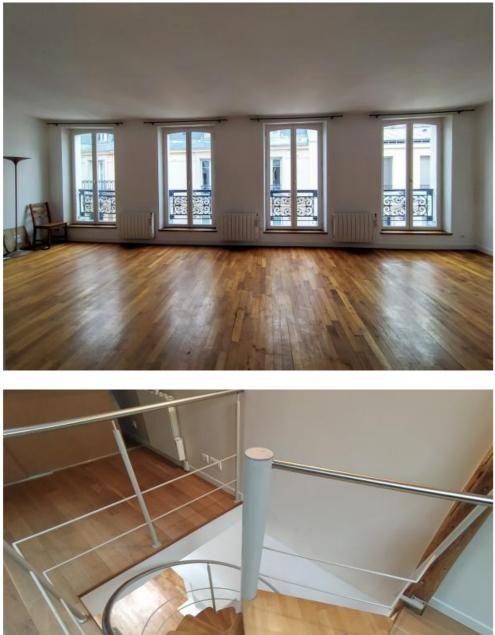

Upstairs: a large living space (70m2) on the ground with wooden beams and 7 velux windows, a sleeping area (2nd bedroom), office, a bathroom and a WC. A cave.

The apartment is very light and quiet, crossing, overlooking the pedestrian street on one side and the interior garden on the other.

## Details

- Total area: 130 m2
- 1st level:
- A large living room
- A bedroom
- A shower room with a toilet
- Equipped kitchen
- Upstairs:
- A large living space
- Office
- A bathroom and a WC