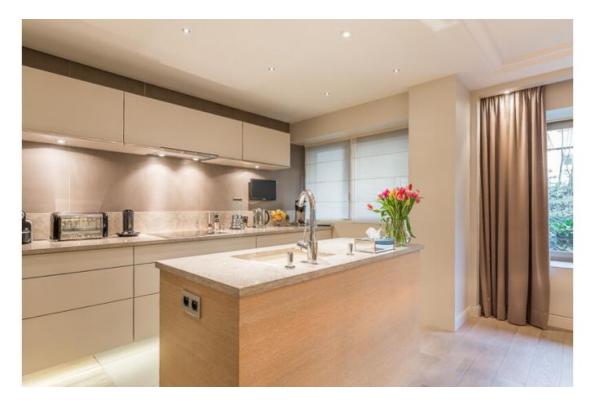

# Spacious townhouse on 4 levels of 230m2 inside of residence located on the prestigious avenue Foch.

With private access on 4 levels, luxurious renovation, in the secure building 24/24 and 7/7, quiet and comfortable apartment without vis-à-vis. On the ground floor of the apartment, there is an entrance hall (30 m2) with large TV room, guest toilet and dressing room. 1st floor is offerings a living room, dining room with open kitchen, balcony. On the 2nd floor: master bedroom with a private terrace overlooking the interior garden of the building, bathroom with toilet, two other bedrooms, shower room and toilet, dressing room. In the basement: a large room of 27 m2 (possibility 4<sup>th</sup> bedroom), currently used as a dressing room.

#### Details

Surface 230 m2 4 levels Large entry Living room Dinning room Open kitchen 3-4 bedrooms Big dressing room 2 bathrooms 3 WC