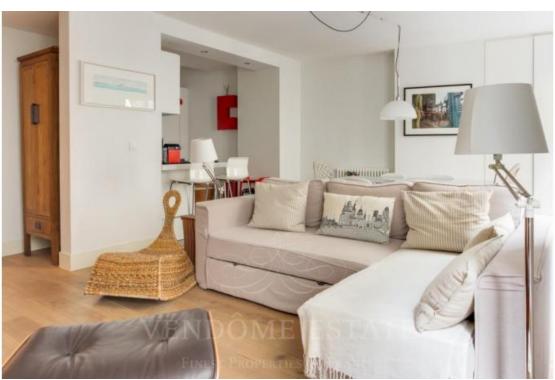

## Ideal pied-à-terre in Saint-Germain-des-Prés and to the world famous "Café de Flore".

PIED-A-TERRE in the heart of the district of St Germain, in a stone building of Paris of 1750 with the restored common areas and an elevator. Located on the 1st floor, a very pretty apartment renovated with taste. It offers an entrance with cupboards, a large double living room (about 30m2) with a fully equipped open kitchen, a cosy bedroom with a wardrobe, an Italian shower and a WC. A cellar.

## **Details**

Surface 62 m2
1st floor
Entry hall
Living room
American kitchen
1 Bedroom
Dressing
1 Bathroom
1 WC

VENDOME ESTATE 9, av Rapp 75007 Paris

Email : contact@vendome-estate.com, tel. +33 (0)1 45 33 81 16 site www.vendome-estate.com Carte de Transaction Immobilières N° CPI 75012015000000883 RCS Paris – 517436036 - N° TVA FR48517436036