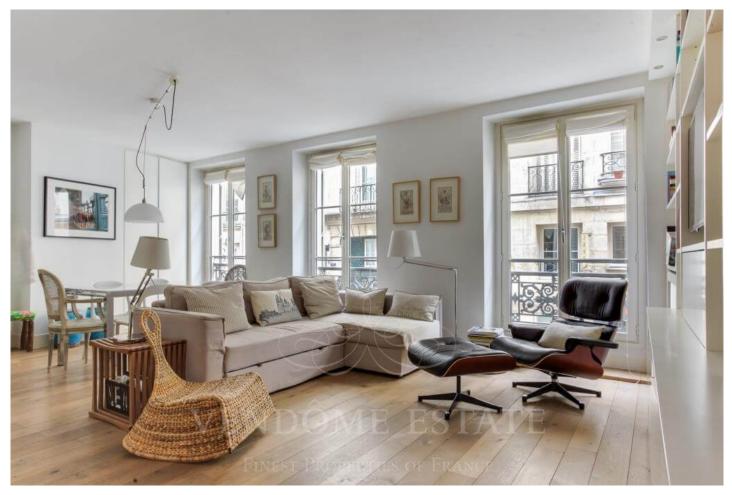

## Ideal pied-à-terre in Saint-Germain-des-Prés and to the world famous "Café de Flore".

PIED-A-TERRE in the heart of the district of St Germain, in a stone building of Paris of 1750 with the restored common areas and an elevator. Located on the 1st floor, a very pretty apartment renovated with taste. It offers an entrance with cupboards, a large double living room (about 30m2) with a fully equipped open kitchen, a cosy bedroom with a wardrobe, an Italian shower and a WC. A cellar.

## **Details**

Surface 62 m2
1st floor
Entry hall
Living room
American kitchen
1 Bedroom
Dressing
1 Bathroom
1 WC

VENDOME ESTATE 9, av Rapp 75007 Paris

Email : contact@vendome-estate.com, tel. +33 (0)1 45 33 81 16 site www.vendome-estate.com Carte de Transaction Immobilières N° CPI 75012015000000883 RCS Paris – 517436036 - N° TVA FR48517436036