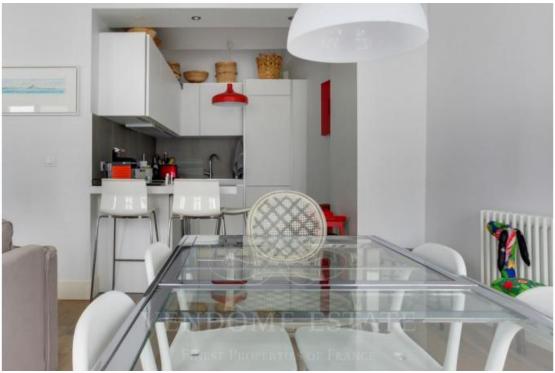

## Ideal pied-à-terre in Saint-Germain-des-Prés and to the world famous "Café de Flore".

PIED-A-TERRE in the heart of the district of St Germain, in a stone building of Paris of 1750 with the restored common areas and an elevator. Located on the 1st floor, a very pretty apartment renovated with taste. It offers an entrance with cupboards, a large double living room (about 30m2) with a fully equipped open kitchen, a cosy bedroom with a wardrobe, an Italian shower and a WC. A cellar.

## **Details**

Surface 62 m2
1st floor
Entry hall
Living room
American kitchen
1 Bedroom
Dressing
1 Bathroom
1 WC

VENDOME ESTATE 9, av Rapp 75007 Paris

Email : contact@vendome-estate.com, tel. +33 (0)1 45 33 81 16 site www.vendome-estate.com Carte de Transaction Immobilières N° CPI 75012015000000883 RCS Paris – 517436036 - N° TVA FR48517436036