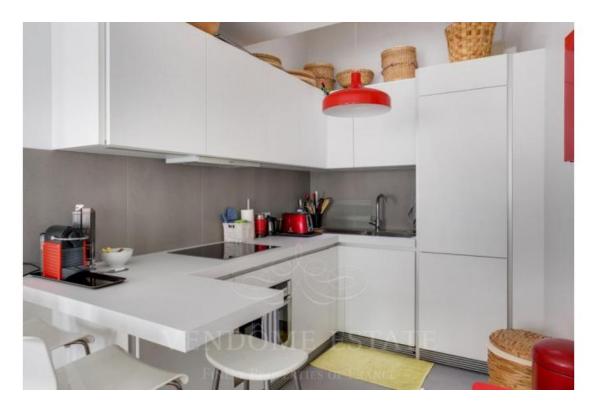

## Ideal pied-à-terre in Saint-Germain-des-Prés and to the world famous "Café de Flore".

PIED-A-TERRE in the heart of the district of St Germain, in a stone building of Paris of 1750 with the restored common areas and an elevator. Located on the 1st floor, a very pretty apartment renovated with taste. It offers an entrance with cupboards, a large double living room (about 30m2) with a fully equipped open kitchen, a cosy bedroom with a wardrobe, an Italian shower and a WC. A cellar.

## **Details**

Surface 62 m2
1st floor
Entry hall
Living room
American kitchen
1 Bedroom
Dressing
1 Bathroom
1 WC

VENDOME ESTATE 9, av Rapp 75007 Paris

Email : contact@vendome-estate.com, tel. +33 (0)1 45 33 81 16 site www.vendome-estate.com Carte de Transaction Immobilières N° CPI 75012015000000883 RCS Paris – 517436036 - N° TVA FR48517436036