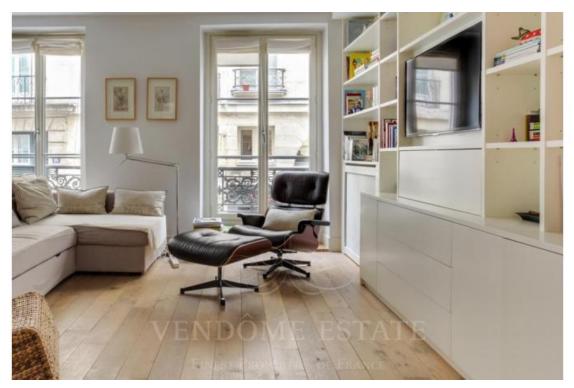

## Ideal pied-à-terre in Saint-Germain-des-Prés and to the world famous "Café de Flore".

PIED-A-TERRE in the heart of the district of St Germain, in a stone building of Paris of 1750 with the restored common areas and an elevator. Located on the 1st floor, a very pretty apartment renovated with taste. It offers an entrance with cupboards, a large double living room (about 30m2) with a fully equipped open kitchen, a cosy bedroom with a wardrobe, an Italian shower and a WC. A cellar.

## **Details**

Surface 62 m2
1st floor
Entry hall
Living room
American kitchen
1 Bedroom
Dressing
1 Bathroom
1 WC

VENDOME ESTATE 9, av Rapp 75007 Paris

Email : contact@vendome-estate.com, tel. +33 (0)1 45 33 81 16 site www.vendome-estate.com Carte de Transaction Immobilières N° CPI 75012015000000883 RCS Paris – 517436036 - N° TVA FR48517436036