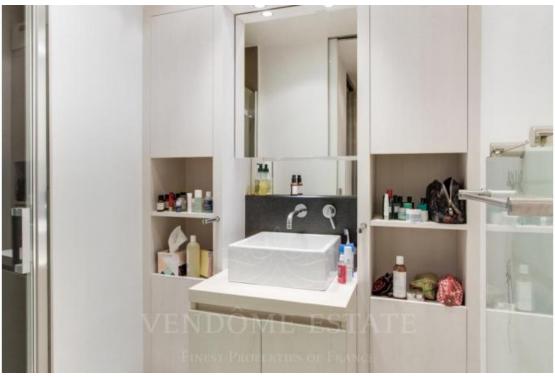

## Ideal pied-à-terre in Saint-Germain-des-Prés and to the world famous "Café de Flore".

PIED-A-TERRE in the heart of the district of St Germain, in a stone building of Paris of 1750 with the restored common areas and an elevator. Located on the 1st floor, a very pretty apartment renovated with taste. It offers an entrance with cupboards, a large double living room (about 30m2) with a fully equipped open kitchen, a cosy bedroom with a wardrobe, an Italian shower and a WC. A cellar.

## **Details**

Surface 62 m2
1st floor
Entry hall
Living room
American kitchen
1 Bedroom
Dressing
1 Bathroom
1 WC

VENDOME ESTATE 9, av Rapp 75007 Paris

Email : contact@vendome-estate.com, tel. +33 (0)1 45 33 81 16 site www.vendome-estate.com Carte de Transaction Immobilières N° CPI 75012015000000883 RCS Paris – 517436036 - N° TVA FR48517436036