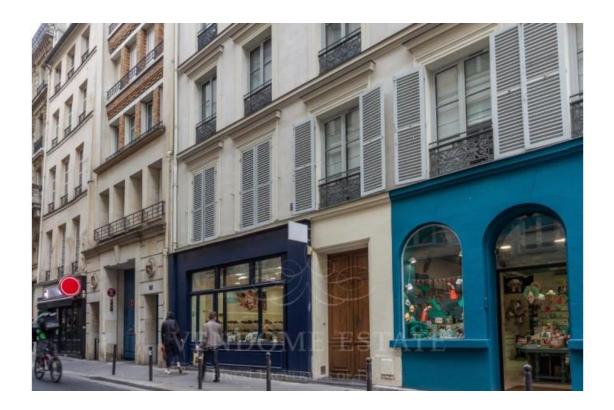

## SOLD Ideal "Pied-à-terre" 62 m2, St. Germain 6th

Rue du Dragon, 75006 Paris

## Ideal pied-à-terre in Saint-Germain-des-Prés and to the world famous "Café de Flore".

PIED-A-TERRE in the heart of the district of St Germain, in a stone building of Paris of 1750 with the restored common areas and an elevator. Located on the 1st floor, a very pretty apartment renovated with taste. It offers an entrance with cupboards, a large double living room (about 30m2) with a fully equipped open kitchen, a cosy bedroom with a wardrobe, an Italian shower and a WC. A cellar.