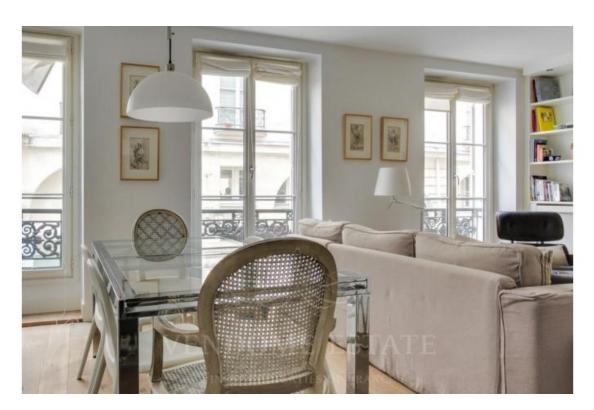

## Ideal pied-à-terre in Saint-Germain-des-Prés and to the world famous "Café de Flore".

PIED-A-TERRE in the heart of the district of St Germain, in a stone building of Paris of 1750 with the restored common areas and an elevator. Located on the 1st floor, a very pretty apartment renovated with taste. It offers an entrance with cupboards, a large double living room (about 30m2) with a fully equipped open kitchen, a cosy bedroom with a wardrobe, an Italian shower and a WC. A cellar.

## **Details**

Surface 62 m2
1st floor
Entry hall
Living room
American kitchen
1 Bedroom
Dressing
1 Bathroom
1 WC

VENDOME ESTATE 9, av Rapp 75007 Paris

Email : contact@vendome-estate.com, tel. +33 (0)1 45 33 81 16 site www.vendome-estate.com Carte de Transaction Immobilières N° CPI 75012015000000883 RCS Paris – 517436036 - N° TVA FR48517436036